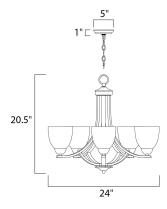

## MEASUREMENTS

DIMENSION CANOPY HANGING WEIGHT LAMPING

INPUT VOLTAGE BULB BULB INCLUDED DIMMABLE : 24" L x 24" W x 20.5" H : 5" W x 1" H x 5" L : 12.1 lb

: 120V : 60W Incandescent E26 Medium , 300W Total