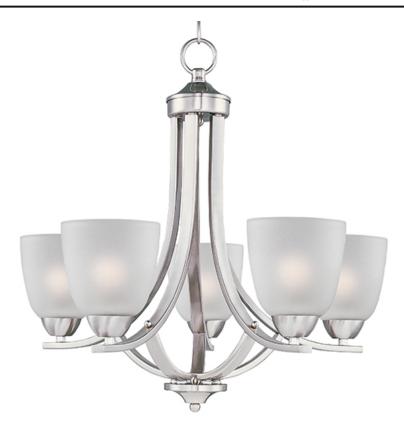

## **PRODUCT DESCRIPTION**

This transitional design works in any style home. Intersecting, rectangular tubing finished in your choice of Satin Nickel or Oil Rubbed Bronze gently curves to support simple line Frost glass shades.

## **FINISHES OPTION**

GLASS Frosted FT

MATERIAL Steel, Glass

RATINGS CULus Dry Location