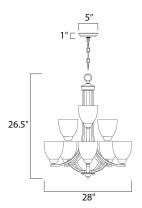

### **MEASUREMENTS**

DIMENSION : 28" L x 28" W x 26.5" H CANOPY : 5" W x 1" H x 5" L HANGING WEIGHT : 21.9 lb

LAMPING INPUT VOLTAGE : 120V

BULB : 60W Incandescent E26 Medium , 540W Total

**BULB INCLUDED** : (Not Included) DIMMABLE