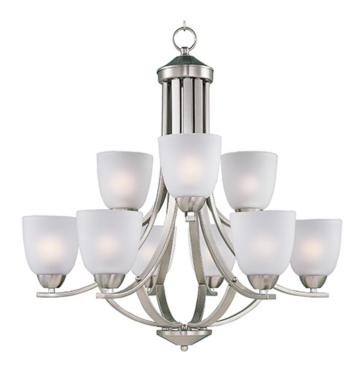

## PRODUCT DESCRIPTION

This transitional design works in any style home. Intersecting, rectangular tubing finished in your choice of Satin Nickel or Oil Rubbed Bronze gently curves to support simple line Frost glass shades.