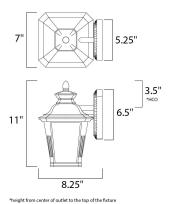

## MEASUREMENTS

DIMENSION BACK PLATE HANGING WEIGHT LAMPING INPUT VOLTAGE

BULB BULB INCLUDED DIMMABLE : 7" W x 11" H x 8.25" Ext : 5.25" W x 6.5" H x 3.5" HCO : 3.1 lb

: 120V : 60W Incandescent E26 Medium , 60W Total