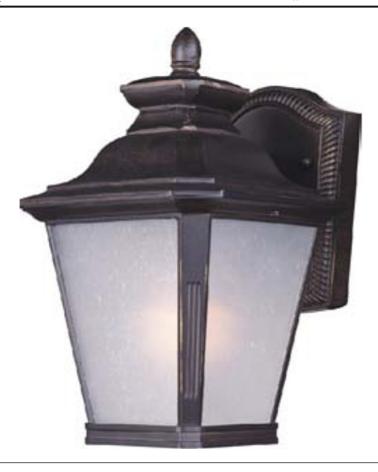

## **PRODUCT DESCRIPTION**

Knoxville is an updated take on the traditional lantern style. Finished in Bronze and with the option of Clear or Frosted glass, our Incandescent version is sure to wow.