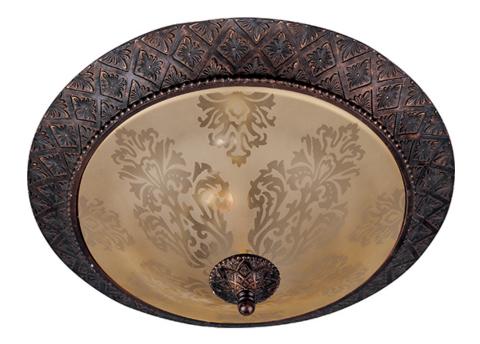

## **PRODUCT DESCRIPTION**

In either Screen Amber or Soft Vanilla Glass, the sharp angles of the Oil Rubbed Bronze body modernizes and inspires.

# GLASS

Screen Amber SA

# **FINISHES OPTION**

Oil Rubbed Bronze (OI)