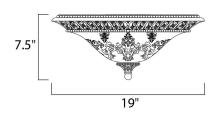

### **MEASUREMENTS**

DIMENSION HANGING WEIGHT

#### **LAMPING**

INPUT VOLTAGE BULB BULB INCLUDED

BULB INCLUDE DIMMABLE

OLTAGE: 120V

: 60W Incandescent E26 Medium , 120W Total : (Not Included)

: 9.48 lb

: 19" L x 19" W x 7.5" H

: Yes