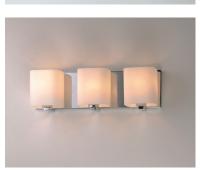

## **PRODUCT DESCRIPTION**

Satin White bands of cased glass wrap around each lamp creating a soft ribbon of light. Back plates finished in Polished Chrome or Satin Nickel complement the majority of bath fittings.

## FINISHES OPTION

GLASS Satin White SW

MATERIAL Glass, Steel

RATINGS cULus Damp Location

ADDITIONAL OPERATING TEMPERATURE: -20°C (-4°F), 40°C (104°F)

Always consult a qualified electrician before installing any lighting product.