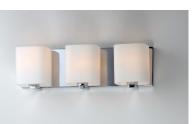

## **PRODUCT DESCRIPTION**

Satin White bands of cased glass wrap around each lamp creating a soft ribbon of light. Back plates finished in Polished Chrome or Satin Nickel complement the majority of bath fittings.

## FINISHES OPTION

GLASS Satin White SW

MATERIAL Glass, Steel

RATINGS cULus Damp Location

ADDITIONAL OPERATING TEMPERATURE: -20°C (-4°F), 40°C (104°F)

Always consult a qualified electrician before installing any lighting product.