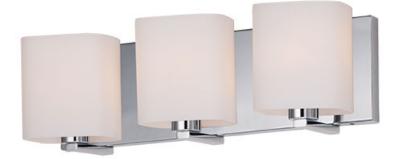

## **PRODUCT DESCRIPTION**

Satin White bands of cased glass wrap around each lamp creating a soft ribbon of light. Back plates finished in Polished Chrome or Satin Nickel complement the majority of bath fittings.

## FINISHES OPTION

GLASS Satin White SW

MATERIAL Glass, Steel

RATINGS cULus Damp Location

ADDITIONAL OPERATING TEMPERATURE: -20°C (-4°F), 40°C (104°F)

Always consult a qualified electrician before installing any lighting product.