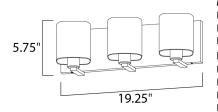

## MEASUREMENTS

DIMENSION BACK PLATE HANGING WEIGHT

LAMPING INPUT VOLTAGE BULB BULB INCLUDED DIMMABLE : 19.25" W x 5.75" H x 5.5" Ext : 19.25" W x 5.5" H x 2.75" HCO : 4.99 lb

: 120V

: 60W Incandescent E26 Medium , 180W Total