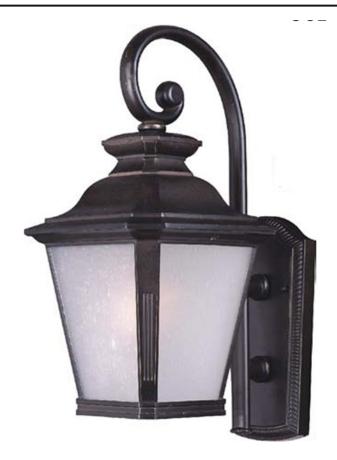

## **PRODUCT DESCRIPTION**

Knoxville is an updated take on the traditional lantern style. Finished in Bronze and with the option of Clear or Frosted glass, our Incandescent version is sure to wow.

:

Bronze (BZ)

GLASS Frosted Seedy FS

MATERIAL Die Cast Aluminum, Glass

RATINGS CETLus Wet Location

ADDITIONAL OPERATING TEMPERATURE: -20°C (-4°F), 40°C (104°F)

Always consult a qualified electrician before installing any lighting product.