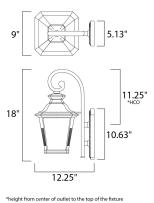

## MEASUREMENTS

DIMENSION BACK PLATE HANGING WEIGHT LAMPING INPUT VOLTAGE BULB BULB INCLUDED DIMMABLE : 9" W x 18.5" H x 12.25" Ext : 5.25" W x 10.5" H x 11.25" HCO : 5.81 lb

: 120V : 60W Incandescent E26 Medium , 60W Total : (Not Included) FINISHES OPTION