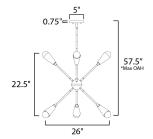

\*max overall height

#### **MEASUREMENTS**

 DIMENSION
 : 26" W x 22.5" H

 MAX OAH
 : 57.5" OAH

 CANOPY
 : 5" W x 0.75" H

 HANGING WEIGHT
 : 4.94 lb