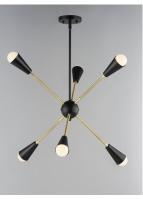

## PRODUCT DESCRIPTION

A classic mid-century look, the Lovell collection features two sizes of sputnik chandeliers and streamlined sconces perfect for bath vanity applications. Available in a Black/Satin Brass finish combination. Light bulbs nest inside the metal cones to become an element of the design.

## **FINISHES OPTION**

Black / Satin Brass (BKSBR)