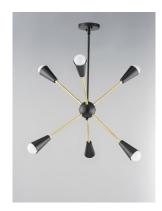

## PRODUCT DESCRIPTION

A classic mid-century look, the Lovell collection features two sizes of sputnik chandeliers and streamlined sconces perfect for bath vanity applications. Available in a Black/Satin Brass finish combination. Light bulbs nest inside the metal cones to become an element of the design.

## **FINISHES OPTION**

Black / Satin Brass (BKSBR)