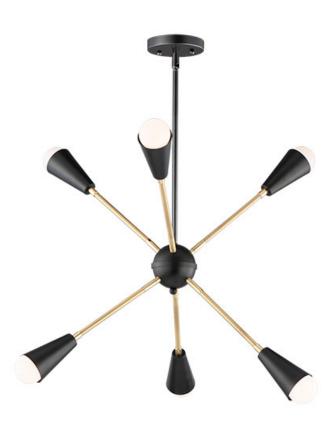

## PRODUCT DESCRIPTION

A classic mid-century look, the Lovell collection features two sizes of sputnik chandeliers and streamlined sconces perfect for bath vanity applications. Available in a Black/Satin Brass finish combination. Light bulbs nest inside the metal cones to become an element of the design.

## **FINISHES OPTION**

Black / Satin Brass (BKSBR)