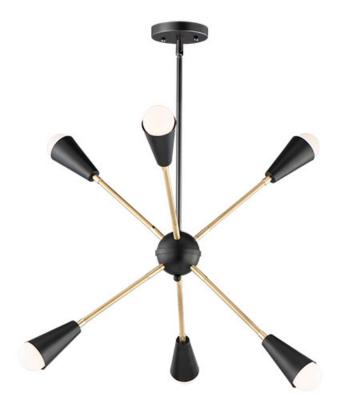

### **PRODUCT DESCRIPTION**

A classic mid-century look, the Lovell collection features two sizes of sputnik chandeliers and streamlined sconces perfect for bath vanity applications. Available in a Black/Satin Brass finish combination. Light bulbs nest inside the metal cones to become an element of the design.

# **FINISHES OPTION**

Black / Satin Brass (BKSBR)