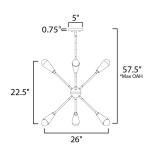

\*max overall height

#### **MEASUREMENTS**

 DIMENSION
 : 26" W x 22.5" H

 MAX OAH
 : 58.75" OAH

 CANOPY
 : 5" W x 0.75" H

 HANGING WEIGHT
 : 5.18 lb