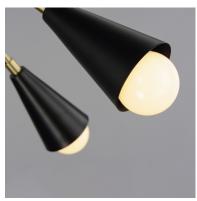

### PRODUCT DESCRIPTION

A classic mid-century look, the Lovell collection features two sizes of sputnik chandeliers and streamlined sconces perfect for bath vanity applications. Available in a Black/Satin Brass finish combination. Light bulbs nest inside the metal cones to become an element of the design.

#### **ADDITIONAL**

SLOPE: 60

OPERATING TEMPERATURE: -20°C (-4°F), 40°C (104°F)

Always consult a qualified electrician before installing any lighting product.

: 60W Incandescent E26 Medium, 600W Total