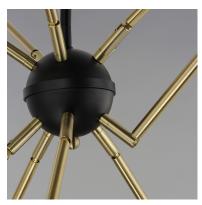

### PRODUCT DESCRIPTION

A classic mid-century look, the Lovell collection features two sizes of sputnik chandeliers and streamlined sconces perfect for bath vanity applications. Available in a Black/Satin Brass finish combination. Light bulbs nest inside the metal cones to become an element of the design.

# 0.75"=5" 57.5" Max OAH 32"

8.75" \*max overall height

#### **MEASUREMENTS**

 DIMENSION
 : 32" W x 22" H

 MAX OAH
 : 57.5" OAH

 CANOPY
 : 5" W x 0.75" H

 HANGING WEIGHT
 : 9.87 lb

: 120V

: Y

: (Not Included)

# LAMPING

INPUT VOLTAGE BULB BULB INCLUDED

DIMMABLE

# FINISHES OPTION



Black / Satin Brass (BKSBR)

## MATERIAL

Steel

### **RATINGS**

**ULDry Location** 



#### **ADDITIONAL**

SLOPE: 60

OPERATING TEMPERATURE: -20°C (-4°F), 40°C (104°F)

Always consult a qua