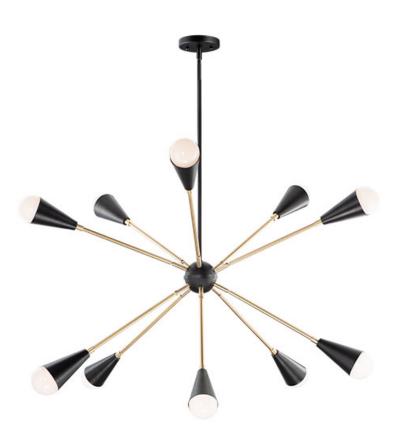

### PRODUCT DESCRIPTION

A classic mid-century look, the Lovell collection features two sizes of sputnik chandeliers and streamlined sconces perfect for bath vanity applications. Available in a Black/Satin Brass finish combination. Light bulbs nest inside the metal cones to become an element of the design.

#### **MEASUREMENTS**

 DIMENSION
 : 32" W x 22" H

 MAX OAH
 : 57.5" OAH

 CANOPY
 : 5" W x 0.75" H

 HANGING WEIGHT
 : 9.87 lb

: 120V

: Y

: (Not Included)