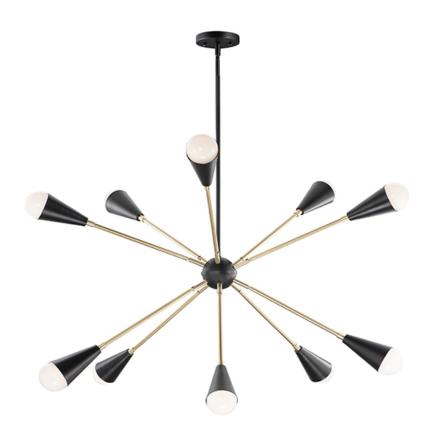

## **PRODUCT DESCRIPTION**

A classic mid-century look, the Lovell collection features two sizes of sputnik chandeliers and streamlined sconces perfect for bath vanity applications. Available in a Black/Satin Brass finish combination. Light bulbs nest inside the metal cones to become an element of the design.