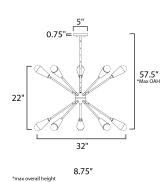

MEASUREMENTS

| DIMENSION      |
|----------------|
| MAX OAH        |
| CANOPY         |
| HANGING WEIGHT |
|                |

INPUT VOLTAGE LUMENS BULB BULB INCLUDED DIMMABLE CRI COLOR\_TEMP : 32" W x 22" H : 61.25" OAH : 5" W x 0.75" H : 10.19 lb