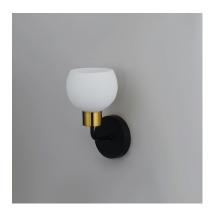

## **PRODUCT DESCRIPTION**

A charming collection of farmhouse inspired design. Satin White glass domes suspend from individually distributed tube arms. Available in Black, Satin Nickel, and a Bronze/Satin Brass combination. This transitional look offers an updated look for both traditional and modern settings.

# **FINISHES OPTION**

Black (BK)

Bronze Rupert (BR)

Satin Nickel (SN)

#### **GLASS**

Satin White SW

### MATERIAL

Steel + Glass