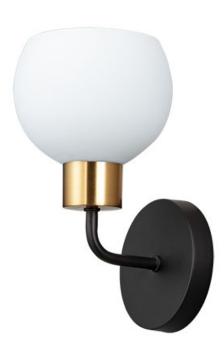

## **PRODUCT DESCRIPTION**

A charming collection of farmhouse inspired design. Satin White glass domes suspend from individually distributed tube arms. Available in Black, Satin Nickel, and a Bronze/Satin Brass combination. This transitional look offers an updated look for both traditional and modern settings.

# **FINISHES OPTION**

Black (BK)

Bronze Rupert (BR)

Satin Nickel (SN)

#### **GLASS**

Satin White SW

### MATERIAL

Steel + Glass