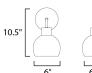

### **MEASUREMENTS**

DIMENSION : 6" W x 10.5" H x 6.75" Ext MAX OAH : 5" W x 5" H

HANGING WEIGHT : 1.54 lb

LAMPING

INPUT VOLTAGE : 120V

BULB : 60W Incandescent E26 Medium , 60W Total

BULB INCLUDED : (Not Included)