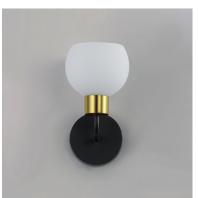

## **PRODUCT DESCRIPTION**

A charming collection of farmhouse inspired design. Satin White glass domes suspend from individually distributed tube arms. Available in Black, Satin Nickel, and a Bronze/Satin Brass combination. This transitional look offers an updated look for both traditional and modern settings.

# **FINISHES OPTION**

Black (BK)

Bronze Rupert (BR)

Satin Nickel (SN)

#### **GLASS**

Satin White SW

### MATERIAL

Steel + Glass