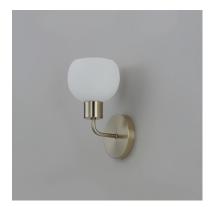

# PRODUCT DESCRIPTION

A charming collection of farmhouse inspired design. Satin White glass domes suspend from individually distributed tube arms. Available in Black, Satin Nickel, and a Bronze/Satin Brass combination. This transitional look offers an updated look for both traditional and modern settings.

## **FINISHES OPTION**

Black (BK)

Bronze Rupert (BR)

Satin Nickel (SN)