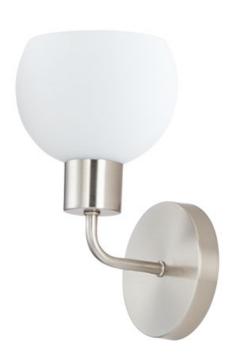

# PRODUCT DESCRIPTION

A charming collection of farmhouse inspired design. Satin White glass domes suspend from individually distributed tube arms. Available in Black, Satin Nickel, and a Bronze/Satin Brass combination. This transitional look offers an updated look for both traditional and modern settings.

## **FINISHES OPTION**

Black (BK)

Bronze Rupert (BR)

Satin Nickel (SN)