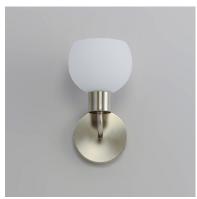

# PRODUCT DESCRIPTION

A charming collection of farmhouse inspired design. Satin White glass domes suspend from individually distributed tube arms. Available in Black, Satin Nickel, and a Bronze/Satin Brass combination. This transitional look offers an updated look for both traditional and modern settings.

## **FINISHES OPTION**

Black (BK)

Bronze Rupert (BR)

Satin Nickel (SN)