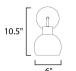

## **MEASUREMENTS**

HANGING WEIGHT

DIMENSION : 6" W x 10.5" H x 6.75" Ext : 5" W x 5" H MAX OAH