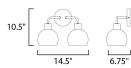

### **MEASUREMENTS**

DIMENSION : 14.5" W x 10.5" H x 6.75" Ext MAX OAH : 5" W x 5" H

HANGING WEIGHT : 2.43 lb

**LAMPING** 

INPUT VOLTAGE : 120V

BULB : 60W Incandescent E26 Medium , 120W Total

BULB INCLUDED : (Not Included)