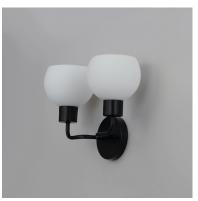

# PRODUCT DESCRIPTION

A charming collection of farmhouse inspired design. Satin White glass domes suspend from individually distributed tube arms. Available in Black, Satin Nickel, and a Bronze/Satin Brass combination. This transitional look offers an updated look for both traditional and modern settings.

## **FINISHES OPTION**

В

Black (BK)

Bronze Rupert (BR)

Satin Nickel (SN)

#### **GLASS**

Satin White SW