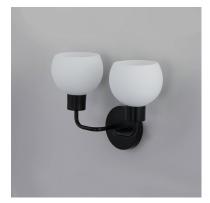

# PRODUCT DESCRIPTION

A charming collection of farmhouse inspired design. Satin White glass domes suspend from individually distributed tube arms. Available in Black, Satin Nickel, and a Bronze/Satin Brass combination. This transitional look offers an updated look for both traditional and modern settings.

## **FINISHES OPTION**

В

Black (BK)

Bronze Rupert (BR)

Satin Nickel (SN)

#### **GLASS**

Satin White SW