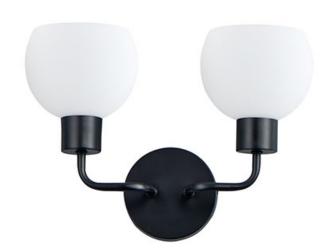

# PRODUCT DESCRIPTION

A charming collection of farmhouse inspired design. Satin White glass domes suspend from individually distributed tube arms. Available in Black, Satin Nickel, and a Bronze/Satin Brass combination. This transitional look offers an updated look for both traditional and modern settings.

## **FINISHES OPTION**

В

Black (BK)

Bronze Rupert (BR)

Satin Nickel (SN)

#### **GLASS**

Satin White SW