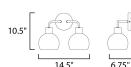

### **MEASUREMENTS**

DIMENSION : 14.5" W x 10.5" H x 6.75" Ext MAX OAH : 5" W x 5" H

HANGING WEIGHT : 2.43 lb

**LAMPING** 

INPUT VOLTAGE : 120V

BULB : 60W Incandescent E26 Medium , 120W Total

**BULB INCLUDED** : (Not Included)