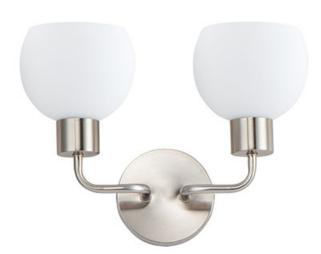

# PRODUCT DESCRIPTION

A charming collection of farmhouse inspired design. Satin White glass domes suspend from individually distributed tube arms. Available in Black, Satin Nickel, and a Bronze/Satin Brass combination. This transitional look offers an updated look for both traditional and modern settings.

## **FINISHES OPTION**

Black (BK)

Bronze Rupert (BR)

Satin Nickel (SN)

#### **GLASS**

Satin White SW

#### MATERIAL

Steel + Glass