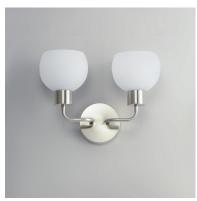

# PRODUCT DESCRIPTION

A charming collection of farmhouse inspired design. Satin White glass domes suspend from individually distributed tube arms. Available in Black, Satin Nickel, and a Bronze/Satin Brass combination. This transitional look offers an updated look for both traditional and modern settings.

## **FINISHES OPTION**

Black (BK)

Bronze Rupert (BR)

Satin Nickel (SN)

#### **GLASS**

Satin White SW

#### MATERIAL

Steel + Glass