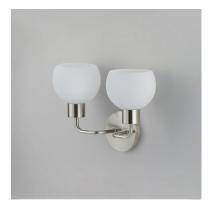

# PRODUCT DESCRIPTION

A charming collection of farmhouse inspired design. Satin White glass domes suspend from individually distributed tube arms. Available in Black, Satin Nickel, and a Bronze/Satin Brass combination. This transitional look offers an updated look for both traditional and modern settings.

## **FINISHES OPTION**

Black (BK)

Bronze Rupert (BR)

Satin Nickel (SN)

#### **GLASS**

Satin White SW

#### MATERIAL

Steel + Glass