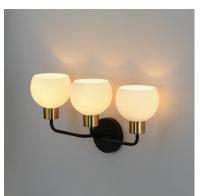

## **PRODUCT DESCRIPTION**

A charming collection of farmhouse inspired design. Satin White glass domes suspend from individually distributed tube arms. Available in Black, Satin Nickel, and a Bronze/Satin Brass combination. This transitional look offers an updated look for both traditional and modern settings.

## FINISHES OPTION

Satin Nickel (SN)

GLASS Satin White SW

MATERIAL Steel + Glass