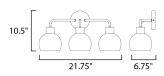

**MEASUREMENTS** DIMENSION

BACK PLATE HANGING WEIGHT LAMPING

## INPUT VOLTAGE BULB **BULB INCLUDED** DIMMABLE LIGHTING\_DIRECTION

: 21.75" W x 10.5" H x 6.75" Ext : 5" W x 5" H x 8" HCO : 3.3 lb

:120V : 60W Incandescent E26 Medium , 180W Total

- : (Not Included) : Y
- : Up/Down