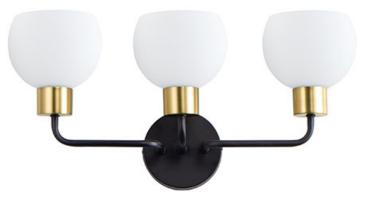

## **PRODUCT DESCRIPTION**

A charming collection of farmhouse inspired design. Satin White glass domes suspend from individually distributed tube arms. Available in Black, Satin Nickel, and a Bronze/Satin Brass combination. This transitional look offers an updated look for both traditional and modern settings.

## FINISHES OPTION

Satin Nickel (SN)

GLASS Satin White SW

MATERIAL Steel + Glass