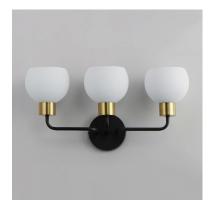

## **PRODUCT DESCRIPTION**

A charming collection of farmhouse inspired design. Satin White glass domes suspend from individually distributed tube arms. Available in Black, Satin Nickel, and a Bronze/Satin Brass combination. This transitional look offers an updated look for both traditional and modern settings.

## FINISHES OPTION

Satin Nickel (SN)

GLASS Satin White SW

MATERIAL Steel + Glass