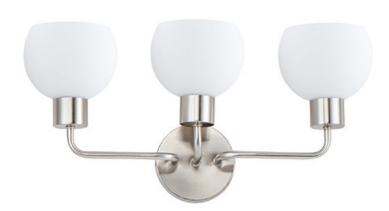

# PRODUCT DESCRIPTION

A charming collection of farmhouse inspired design. Satin White glass domes suspend from individually distributed tube arms. Available in Black, Satin Nickel, and a Bronze/Satin Brass combination. This transitional look offers an updated look for both traditional and modern settings.

# FINISHES OPTION

Black (BK)

Bronze Rupert (BR)

Satin Nickel (SN)

## GLASS

Satin White SW