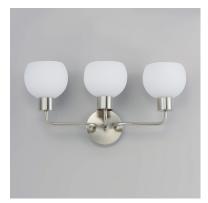

# PRODUCT DESCRIPTION

A charming collection of farmhouse inspired design. Satin White glass domes suspend from individually distributed tube arms. Available in Black, Satin Nickel, and a Bronze/Satin Brass combination. This transitional look offers an updated look for both traditional and modern settings.

# FINISHES OPTION

Black (BK)

Bronze Rupert (BR)

Satin Nickel (SN)

## GLASS

Satin White SW