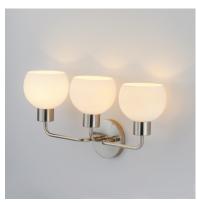

# PRODUCT DESCRIPTION

A charming collection of farmhouse inspired design. Satin White glass domes suspend from individually distributed tube arms. Available in Black, Satin Nickel, and a Bronze/Satin Brass combination. This transitional look offers an updated look for both traditional and modern settings.

# FINISHES OPTION

Black (BK)

Bronze Rupert (BR)

Satin Nickel (SN)

## GLASS

Satin White SW