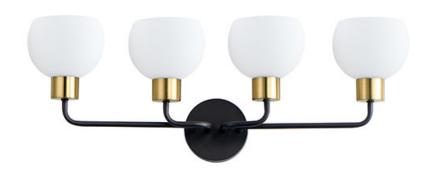

# PRODUCT DESCRIPTION

A charming collection of farmhouse inspired design. Satin White glass domes suspend from individually distributed tube arms. Available in Black, Satin Nickel, and a Bronze/Satin Brass combination. This transitional look offers an updated look for both traditional and modern settings.

## **FINISHES OPTION**

Black (BK)

Bronze Rupert (BR)

Satin Nickel (SN)

#### **GLASS**

Satin White SW