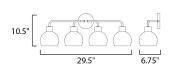

## **MEASUREMENTS**

HANGING WEIGHT : 4.62 lb

**LAMPING** 

INPUT VOLTAGE : 120V

BULB : 60W Incandescent E26 Medium , 240W Total BULB INCLUDED : (Not Included)

DIMMABLE : Y

LIGHTING\_DIRECTION : Up/Down