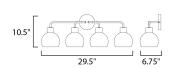

### **MEASUREMENTS**

DIMENSION : 29.5" W x 10.5" H x 6.75" Ext BACK PLATE : 5" W x 5" H x 8" HCO

HANGING WEIGHT : 4.62 lb

**LAMPING** 

INPUT VOLTAGE : 120V

BULB : 60W Incandescent E26 Medium , 240W Total BULB INCLUDED : (Not Included)