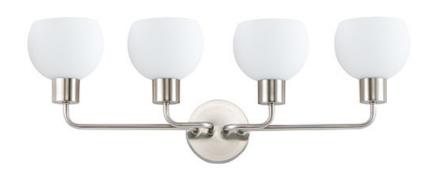

## **PRODUCT DESCRIPTION**

A charming collection of farmhouse inspired design. Satin White glass domes suspend from individually distributed tube arms. Available in Black, Satin Nickel, and a Bronze/Satin Brass combination. This transitional look offers an updated look for both traditional and modern settings.

# **FINISHES OPTION**

Black (BK)

Bronze Rupert (BR)

Satin Nickel (SN)

#### **GLASS**

Satin White SW