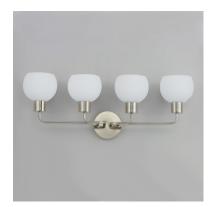

## **PRODUCT DESCRIPTION**

A charming collection of farmhouse inspired design. Satin White glass domes suspend from individually distributed tube arms. Available in Black, Satin Nickel, and a Bronze/Satin Brass combination. This transitional look offers an updated look for both traditional and modern settings.

# **FINISHES OPTION**

Black (BK)

Bronze Rupert (BR)

Satin Nickel (SN)

#### **GLASS**

Satin White SW