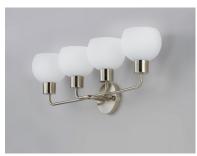

## **PRODUCT DESCRIPTION**

A charming collection of farmhouse inspired design. Satin White glass domes suspend from individually distributed tube arms. Available in Black, Satin Nickel, and a Bronze/Satin Brass combination. This transitional look offers an updated look for both traditional and modern settings.

# **FINISHES OPTION**

Black (BK)

Bronze Rupert (BR)

Satin Nickel (SN)

#### **GLASS**

Satin White SW