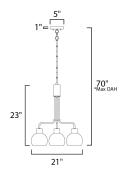

\*max overall height

## **MEASUREMENTS**

 DIMENSION
 : 21" L x 21" W x 23" H

 MAX OAH
 : 70" OAH

 CANOPY
 : 5" W x 1" H x 5" L

 HANGING WEIGHT
 : 5.5 lb