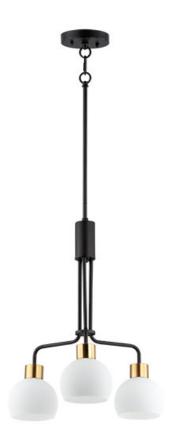

# PRODUCT DESCRIPTION

A charming collection of farmhouse inspired design. Satin White glass domes suspend from individually distributed tube arms. Available in Black, Satin Nickel, and a Bronze/Satin Brass combination. This transitional look offers an updated look for both traditional and modern settings.

## **FINISHES OPTION**

Black (BK)
Bronze Rupert (BR)

Satin Nickel (SN)

Satin White SW