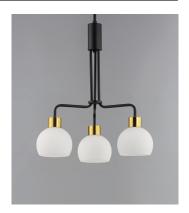

# PRODUCT DESCRIPTION

A charming collection of farmhouse inspired design. Satin White glass domes suspend from individually distributed tube arms. Available in Black, Satin Nickel, and a Bronze/Satin Brass combination. This transitional look offers an updated look for both traditional and modern settings.

## **FINISHES OPTION**

Black (BK)
Bronze Rupert (BR)

Satin Nickel (SN)

Satin White SW