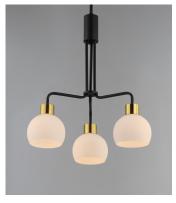

# PRODUCT DESCRIPTION

A charming collection of farmhouse inspired design. Satin White glass domes suspend from individually distributed tube arms. Available in Black, Satin Nickel, and a Bronze/Satin Brass combination. This transitional look offers an updated look for both traditional and modern settings.

## **FINISHES OPTION**

Black (BK)
Bronze Rupert (BR)

Satin Nickel (SN)

Satin White SW