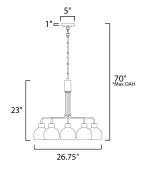

\*max overall height

#### **MEASUREMENTS**

 DIMENSION
 : 26.75" L x 26.75" W x 23" H

 MAX OAH
 : 70" OAH

 CANOPY
 : 5" W x 1" H x 5" L

 HANGING WEIGHT
 : 8.14 lb