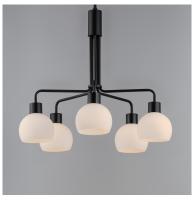

## PRODUCT DESCRIPTION

A charming collection of farmhouse inspired design. Satin White glass domes suspend from individually distributed tube arms. Available in Black, Satin Nickel, and a Bronze/Satin Brass combination. This transitional look offers an updated look for both traditional and modern settings.

### **FINISHES OPTION**

Black (BK)

Bronze Rupert (BR)

Satin Nickel (SN)