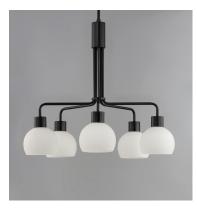

## PRODUCT DESCRIPTION

A charming collection of farmhouse inspired design. Satin White glass domes suspend from individually distributed tube arms. Available in Black, Satin Nickel, and a Bronze/Satin Brass combination. This transitional look offers an updated look for both traditional and modern settings.

### **FINISHES OPTION**

Black (BK)

Bronze Rupert (BR)

Satin Nickel (SN)