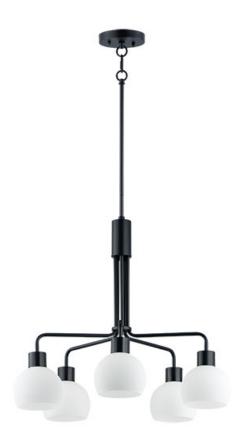

## PRODUCT DESCRIPTION

A charming collection of farmhouse inspired design. Satin White glass domes suspend from individually distributed tube arms. Available in Black, Satin Nickel, and a Bronze/Satin Brass combination. This transitional look offers an updated look for both traditional and modern settings.

### **FINISHES OPTION**

Black (BK)

Bronze Rupert (BR)

Satin Nickel (SN)