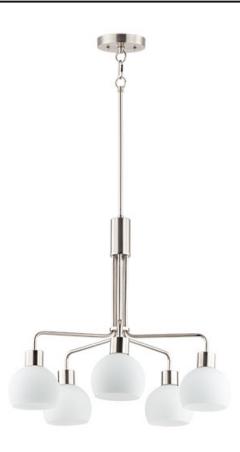

# PRODUCT DESCRIPTION

A charming collection of farmhouse inspired design. Satin White glass domes suspend from individually distributed tube arms. Available in Black, Satin Nickel, and a Bronze/Satin Brass combination. This transitional look offers an updated look for both traditional and modern settings.

# Black (BK) Bronze Rupert (BR)

Satin Nickel (SN)

GLASS Satin White SW

MATERIAL Steel + Glass