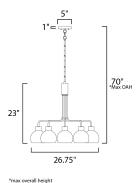

## MEASUREMENTS

DIMENSION MAX OAH CANOPY HANGING WEIGHT LAMPING

INPUT VOLTAGE BULB BULB INCLUDED DIMMABLE : 26.75" L x 26.75" W x 23" H : 70" OAH : 5" W x 1" H x 5" L : 8.14 lb

: 120V

: 60W Incandescent E26 Medium , 300W Total : (Not Included) : Y