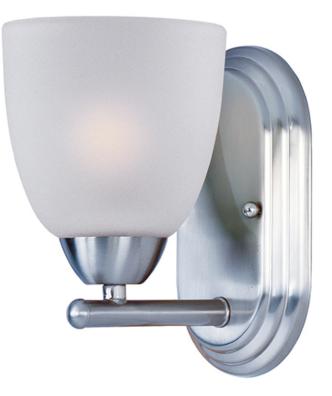

## **PRODUCT DESCRIPTION**

This transitional design works in any style home. Intersecting, rectangular tubing finished in your choice of Satin Nickel or Oil Rubbed Bronze gently curves to support simple line Frost glass shades.