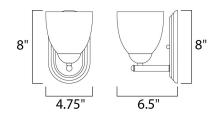

## MEASUREMENTS

DIMENSION BACK PLATE HANGING WEIGHT LAMPING

INPUT VOLTAGE BULB BULB INCLUDED DIMMABLE : 5" W x 8" H x 6.5" Ext : 4.75" W x 8" H x 4" HCO : 1.56 lb

: 120V : 60W Incandescent E26 Medium , 60W Total