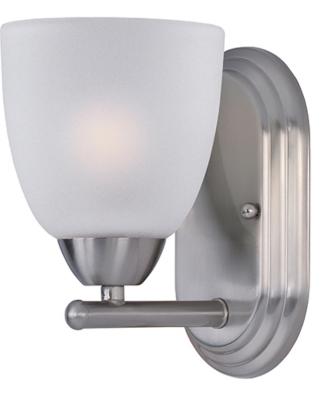

## **PRODUCT DESCRIPTION**

This transitional design works in any style home. Intersecting, rectangular tubing finished in your choice of Satin Nickel or Oil Rubbed Bronze gently curves to support simple line Frost glass shades.