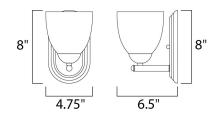

## MEASUREMENTS

DIMENSION BACK PLATE HANGING WEIGHT

LAMPING INPUT VOLTAGE BULB BULB INCLUDED DIMMABLE : 5" W x 8" H x 6.5" Ext : 4.75" W x 8" H x 4" HCO : 1.56 lb

: 120V : 60W Incandescent E26 Medium , 60W Total