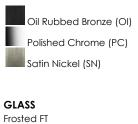

## **PRODUCT DESCRIPTION**

This transitional design works in any style home. Intersecting, rectangular tubing finished in your choice of Satin Nickel or Oil Rubbed Bronze gently curves to support simple line Frost glass shades.

## FINISHES OPTION

MATERIAL Steel, Glass

RATINGS cULus Damp Location

ADDITIONAL INSTALL UP/DOWN: Up/Down OPERATING TEMPERATURE: -20°C (-4°F), 40°C (104°F)

PHOTOMETIC: Report Found Online

Always consult a qualified electrician before installing any lighting product.