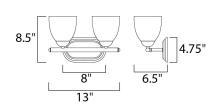

#### **MEASUREMENTS**

DIMENSION **BACK PLATE** HANGING WEIGHT

#### LAMPING

INPUT VOLTAGE

BULB

**BULB INCLUDED** 

DIMMABLE

: 13" W x 8.5" H x 6.5" Ext

: 8" W x 4.75" H x 6.5" HCO

: 2.87 lb