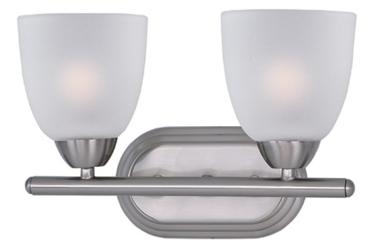

### **PRODUCT DESCRIPTION**

This transitional design works in any style home. Intersecting, rectangular tubing finished in your choice of Satin Nickel or Oil Rubbed Bronze gently curves to support simple line Frost glass shades.