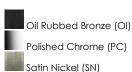

### **PRODUCT DESCRIPTION**

This transitional design works in any style home. Intersecting, rectangular tubing finished in your choice of Satin Nickel or Oil Rubbed Bronze gently curves to support simple line Frost glass shades.

## **FINISHES OPTION**