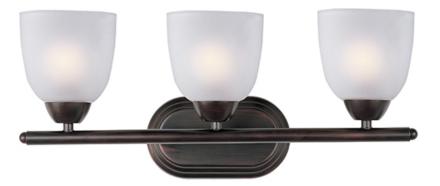

## **PRODUCT DESCRIPTION**

This transitional design works in any style home. Intersecting, rectangular tubing finished in your choice of Satin Nickel or Oil Rubbed Bronze gently curves to support simple line Frost glass shades.

# **FINISHES OPTION**

Oil Rubbed Bronze (OI) Polished Chrome (PC) Satin Nickel (SN)

#### **GLASS**

Frosted FT

# MATERIAL

Steel, Glass