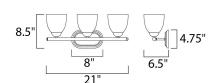

#### **MEASUREMENTS**

DIMENSION **BACK PLATE** HANGING WEIGHT

### LAMPING

INPUT VOLTAGE

BULB

**BULB INCLUDED** 

DIMMABLE

: 21" W x 8.5" H x 6.5" Ext

: 8" W x 4.75" H x 6.5" HCO

: 3.75 lb