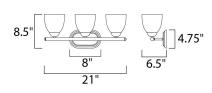

## MEASUREMENTS

DIMENSION BACK PLATE HANGING WEIGHT

LAMPING INPUT VOLTAGE BULB BULB INCLUDED DIMMABLE : 21" W x 8.5" H x 6.5" Ext : 8" W x 4.75" H x 6.5" HCO : 3.75 lb

: 120V : 60W Incandescent E26 Medium , 180W Total : (Not Included)