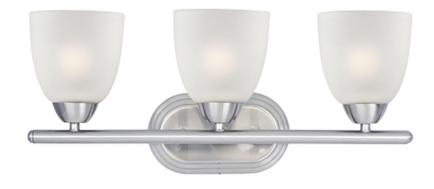

## **PRODUCT DESCRIPTION**

This transitional design works in any style home. Intersecting, rectangular tubing finished in your choice of Satin Nickel or Oil Rubbed Bronze gently curves to support simple line Frost glass shades.