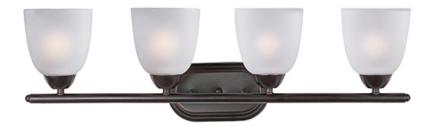

## **PRODUCT DESCRIPTION**

This transitional design works in any style home. Intersecting, rectangular tubing finished in your choice of Satin Nickel or Oil Rubbed Bronze gently curves to support simple line Frost glass shades.