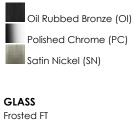

## FINISHES OPTION

MATERIAL Steel, Glass

RATINGS cULus Damp Location

ADDITIONAL INSTALL UP/DOWN: Up/Down OPERATING TEMPERATURE: -20°C (-4°F), 40°C (104°F)

Always consult a qualified electrician before installing any lighting product.