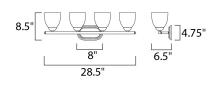

## MEASUREMENTS

DIMENSION BACK PLATE HANGING WEIGHT

LAMPING INPUT VOLTAGE BULB BULB INCLUDED DIMMABLE : 28.5" W x 8.5" H x 6.5" Ext : 8" W x 4.75" H x 6.5" HCO : 6.4 lb

: 120V : 60W Incandescent E26 Medium , 240W Total : (Not Included) : Yes