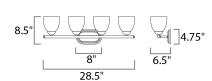

#### **MEASUREMENTS**

DIMENSION BACK PLATE HANGING WEIGHT

: 28.5" W x 8.5" H x 6.5" Ext

: 8" W x 4.75" H x 6.5" HCO

: (Not Included)

: Yes