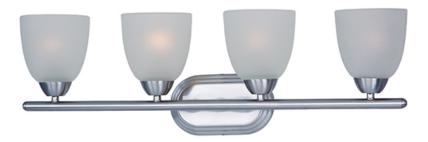

## **PRODUCT DESCRIPTION**

This transitional design works in any style home. Intersecting, rectangular tubing finished in your choice of Satin Nickel or Oil Rubbed Bronze gently curves to support simple line Frost glass shades.

# FINISHES OPTION

Oil Rubbed Bronze (OI)
Polished Chrome (PC)
Satin Nickel (SN)

#### **GLASS**

Frosted FT

## MATERIAL

Steel, Glass