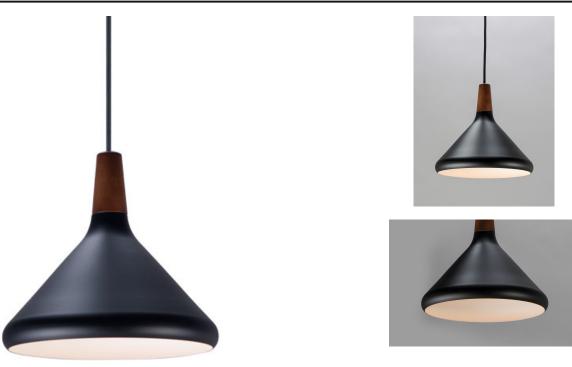

### **PRODUCT DESCRIPTION**

Inspired by classic Scandinavian design, these metal spun pendants of Black, White and Brushed Platinum feature mixed materials such as opal white glass or natural elements like Walnut finished wood and leather straps.

## FINISHES OPTION

Walnut / Black (WNBK)

Walnut / Brushed Platinum (WNBP)

MATERIAL Aluminum, Wood

RATINGS CETLus Dry Location