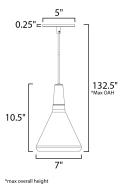

#### MEASUREMENTS DIMENSION

MAX OAH CANOPY HANGING WEIGHT LAMPING

INPUT VOLTAGE BULB BULB INCLUDED DIMMABLE : 7" L x 7" W x 10.5" H : 132.5" OAH : 5" W x 0.25" H x 5" L : 1.34 lb

: 120V : 60W Incandescent E26 Medium , 60W Total : (Not Included) : Yes