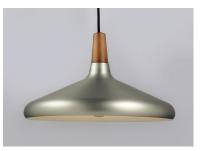

# PRODUCT DESCRIPTION

Inspired by classic Scandinavian design, these metal spun pendants of Black, White and Brushed Platinum feature mixed materials such as opal white glass or natural elements like Walnut finished wood and leather straps.

## **FINISHES OPTION**

Walnut / Black (WNBK)

Walnut / Brushed Platinum (WNBP)

# MATERIAL

Aluminum, Wood