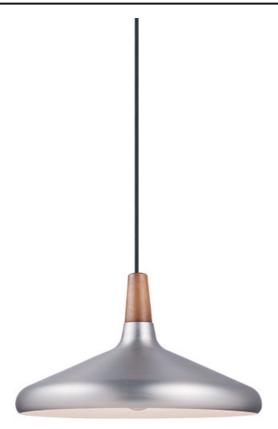

# PRODUCT DESCRIPTION

Inspired by classic Scandinavian design, these metal spun pendants of Black, White and Brushed Platinum feature mixed materials such as opal white glass or natural elements like Walnut finished wood and leather straps.

## **FINISHES OPTION**

Walnut / Black (WNBK)

Walnut / Brushed Platinum (WNBP)

# MATERIAL

Aluminum, Wood