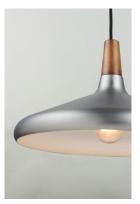

# PRODUCT DESCRIPTION

Inspired by classic Scandinavian design, these metal spun pendants of Black, White and Brushed Platinum feature mixed materials such as opal white glass or natural elements like Walnut finished wood and leather straps.

#### LAMPING

INPUT VOLTAGE : 120V BULB : 60W Incandescent E26 Medium , 60W Total

BULB INCLUDED : (Not Included) DIMMABLE : Yes

# MATERIAL

Aluminum, Wood