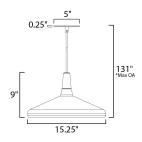

### \*max overall height

### **MEASUREMENTS**

DIMENSION : 15.25" L x 15.25" W x 9" H MAX OAH : 131" OAH CANOPY : 5" W x 0.25" H x 5" L HANGING WEIGHT : 2.31 lb