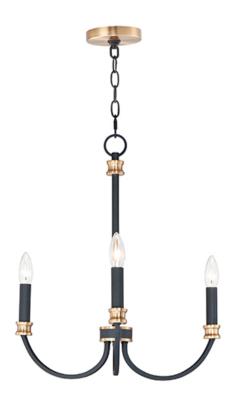

# PRODUCT DESCRIPTION

A lovely candelabra style collection with rich accents. This seemingly simple chandelier highlights classically curving accents in a stately combination of Black with Antique Brass accents or chic Weathered White with Gold Leaf accents. Taking a streamlined approach to the archetypal chandelier form, this series updates uses squared tubing to subtly modernize an approachable design with exposed candelabra lighting.

# FINISHES OPTION

Black / Antique Brass (BKAB)

Weathered White/Gold Leaf (WWTGL)