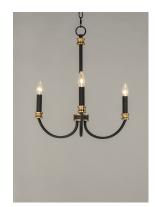

# PRODUCT DESCRIPTION

A lovely candelabra style collection with rich accents. This seemingly simple chandelier highlights classically curving accents in a stately combination of Black with Antique Brass accents or chic Weathered White with Gold Leaf accents. Taking a streamlined approach to the archetypal chandelier form, this series updates uses squared tubing to subtly modernize an approachable design with exposed candelabra lighting.

# FINISHES OPTION

Black / Antique Brass (BKAB)

Weathered White/Gold Leaf (WWTGL)