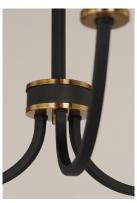

# PRODUCT DESCRIPTION

A lovely candelabra style collection with rich accents. This seemingly simple chandelier highlights classically curving accents in a stately combination of Black with Antique Brass accents or chic Weathered White with Gold Leaf accents. Taking a streamlined approach to the archetypal chandelier form, this series updates uses squared tubing to subtly modernize an approachable design with exposed candelabra lighting.

## MATERIAL

Steel