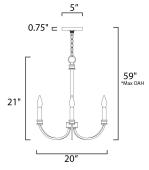

\*max overall height

#### **MEASUREMENTS**

DIMENSION MAX OAH CANOPY

HANGING WEIGHT **LAMPING** 

INPUT VOLTAGE BULB

**BULB INCLUDED** DIMMABLE

: 20" W x 21" H

: 59" OAH

: 5" W x 0.75" H x 5" L

: 3.15 lb

: 120V

: 60W Incandescent E12 Candelabra , 180W Total

: (Not Included)

: Yes