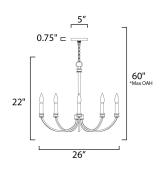

\*max overall height

# **MEASUREMENTS**

DIMMABLE

DIMENSION : 26" W x 22" H CANOPY : 5" W x 0.75" H HANGING WEIGHT : 4.41 lb