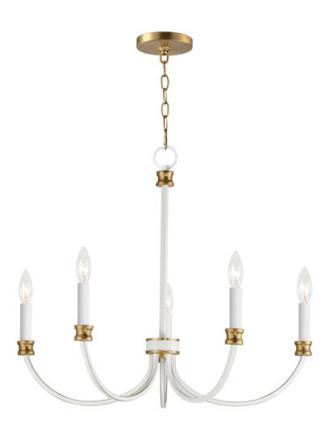

# PRODUCT DESCRIPTION

A lovely candelabra style collection with rich accents. This seemingly simple chandelier highlights classically curving accents in a stately combination of Black with Antique Brass accents or chic Weathered White with Gold Leaf accents. Taking a streamlined approach to the archetypal chandelier form, this series updates uses squared tubing to subtly modernize an approachable design with exposed candelabra lighting.

### FINISHES OPTION

Weathered White/Gold Leaf (WWTGL)

## MATERIAL

Steel