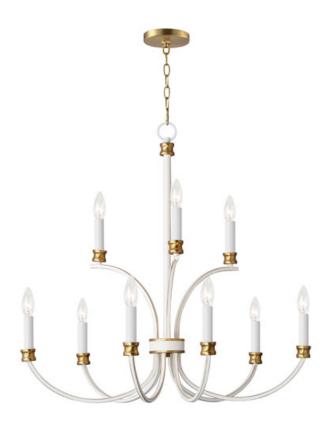

## PRODUCT DESCRIPTION

A lovely candelabra style collection with rich accents. This seemingly simple chandelier highlights classically curving accents in a stately combination of Black with Antique Brass accents or chic Weathered White with Gold Leaf accents. Taking a streamlined approach to the archetypal chandelier form, this series updates uses squared tubing to subtly modernize an approachable design with exposed candelabra lighting.

## **FINISHES OPTION**

Black / Antique Brass (BKAB)

Weathered White/Gold Leaf (WWTGL)