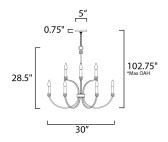

\*max overall height

# **MEASUREMENTS**

LAMPING

: 30" W x 28.25" H DIMENSION CANOPY : 5" W x 0.75" H HANGING WEIGHT : 9.26 lb

INPUT VOLTAGE

**BULB** : 60W Incandescent E12 Candelabra , 60W Total **BULB INCLUDED** 

: (Not Included)