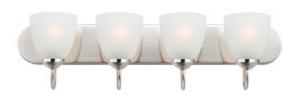

## **PRODUCT DESCRIPTION**

This transitional design works in any style home. Intersecting, rectangular tubing finished in your choice of Satin Nickel or Oil Rubbed Bronze gently curves to support simple line Frost glass shades.

## **FINISHES OPTION**

Satin Nickel (SN)

GLASS

Frosted FT

MATERIAL

Steel + Glass

**RATINGS** 

cULus Damp Location