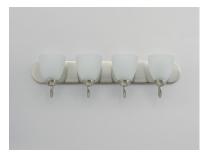

## **PRODUCT DESCRIPTION**

This transitional design works in any style home. Intersecting, rectangular tubing finished in your choice of Satin Nickel or Oil Rubbed Bronze gently curves to support simple line Frost glass shades.

## **FINISHES OPTION**

Satin Nickel (SN)

GLASS

Frosted FT

MATERIAL

Steel + Glass

**RATINGS** 

cULus Damp Location