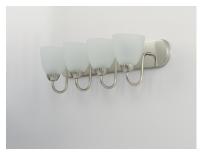

## **PRODUCT DESCRIPTION**

This transitional design works in any style home. Intersecting, rectangular tubing finished in your choice of Satin Nickel or Oil Rubbed Bronze gently curves to support simple line Frost glass shades.

## **FINISHES OPTION**

Satin Nickel (SN)

GLASS

Frosted FT

MATERIAL

Steel + Glass

**RATINGS** 

cULus Damp Location