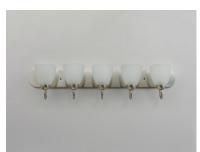

## PRODUCT DESCRIPTION

This transitional design works in any style home. Intersecting, rectangular tubing finished in your choice of Satin Nickel or Oil Rubbed Bronze gently curves to support simple line Frost glass shades.

#### **FINISHES OPTION**

Satin Nickel (SN)

# **GLASS**

Frosted FT