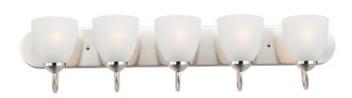

## PRODUCT DESCRIPTION

This transitional design works in any style home. Intersecting, rectangular tubing finished in your choice of Satin Nickel or Oil Rubbed Bronze gently curves to support simple line Frost glass shades.

#### **FINISHES OPTION**

Satin Nickel (SN)

# **GLASS**

Frosted FT