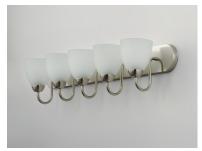

## PRODUCT DESCRIPTION

This transitional design works in any style home. Intersecting, rectangular tubing finished in your choice of Satin Nickel or Oil Rubbed Bronze gently curves to support simple line Frost glass shades.

#### **FINISHES OPTION**

Satin Nickel (SN)

# **GLASS**

Frosted FT