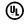

# 36'

\*height from center of outlet to the top of the fixture

# **MEASUREMENTS**

: 36" W x 7.63" H x 8.5" Ext DIMENSION **BACK PLATE** : 36" W x 5" H x 3" HCO HANGING WEIGHT : 9.8 lb