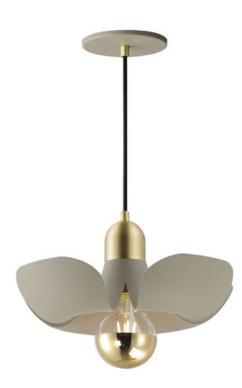

## PRODUCT DESCRIPTION

Incurved metal petals of Storm Grey or White finish with Satin Brass caps make oversized biophilic light fixtures. Available as wall sconces or pendants, the various configurations provide playful forms both nostalgic or youthful. Pair with a white G25 lamp or reflector lamp to complete the look.

## **FINISHES OPTION**

S

Silver Gold / Satin Brass (SGSBR)

White/Satin Brass (WTSBR)