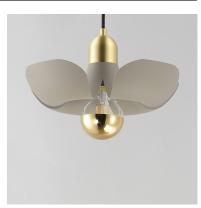

## PRODUCT DESCRIPTION

Incurved metal petals of Storm Grey or White finish with Satin Brass caps make oversized biophilic light fixtures. Available as wall sconces or pendants, the various configurations provide playful forms both nostalgic or youthful. Pair with a white G25 lamp or reflector lamp to complete the look.

## **FINISHES OPTION**

S

Silver Gold / Satin Brass (SGSBR)

White/Satin Brass (WTSBR)