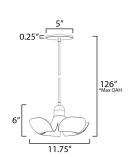

\*max overall height

## **MEASUREMENTS**

 DIMENSION
 : 11.75" L x 11.75" W x 6" H

 MAX OAH
 : 126" OAH

 CANOPY
 : 5" W x 0.25" H x 5" L

HANGING WEIGHT : 1.65 lb

LAMPING

INPUT VOLTAGE : 120V

LUMENS : 320 Rated (260 Del.)