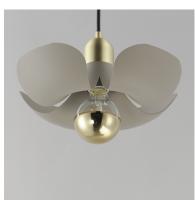

## PRODUCT DESCRIPTION

Incurved metal petals of Storm Grey or White finish with Satin Brass caps make oversized biophilic light fixtures. Available as wall sconces or pendants, the various configurations provide playful forms both nostalgic or youthful. Pair with a white G25 lamp or reflector lamp to complete the look.

## **FINISHES OPTION**

S

Silver Gold / Satin Brass (SGSBR)

White/Satin Brass (WTSBR)