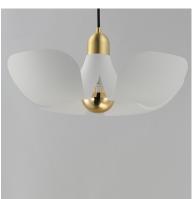

# PRODUCT DESCRIPTION

Incurved metal petals of Storm Grey or White finish with Satin Brass caps make oversized biophilic light fixtures. Available as wall sconces or pendants, the various configurations provide playful forms both nostalgic or youthful. Pair with a white G25 lamp or reflector lamp to complete the look.

## **FINISHES OPTION**

5

Silver Gold / Satin Brass (SGSBR)

White/Satin Brass (WTSBR)

#### MATERIAL

Aluminum, Steel