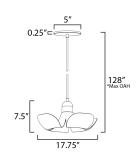

\*max overall height

## **MEASUREMENTS**

DIMENSION : 17.75" L x 17.75" W x 7.5" H
MAX OAH : 128" OAH

CANOPY : 5" W x 0.25" H x 5" L

HANGING WEIGHT : 3.96 lb