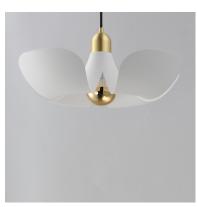

# PRODUCT DESCRIPTION

Incurved metal petals of Storm Grey or White finish with Satin Brass caps make oversized biophilic light fixtures. Available as wall sconces or pendants, the various configurations provide playful forms both nostalgic or youthful. Pair with a white G25 lamp or reflector lamp to complete the look.

## **FINISHES OPTION**

5

Silver Gold / Satin Brass (SGSBR)

White/Satin Brass (WTSBR)

#### MATERIAL

Aluminum, Steel