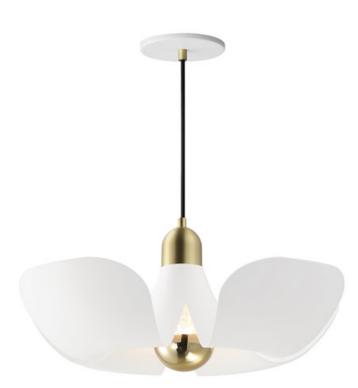

# PRODUCT DESCRIPTION

Incurved metal petals of Storm Grey or White finish with Satin Brass caps make oversized biophilic light fixtures. Available as wall sconces or pendants, the various configurations provide playful forms both nostalgic or youthful. Pair with a white G25 lamp or reflector lamp to complete the look.

## **FINISHES OPTION**

5

Silver Gold / Satin Brass (SGSBR)

White/Satin Brass (WTSBR)

#### MATERIAL

Aluminum, Steel