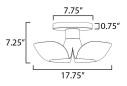

MEASUREMENTS

DIMENSION CANOPY HANGING WEIGHT

LAMPING INPUT VOLTAGE LUMENS BULB BULB INCLUDED DIMMABLE CRI

COLOR\_TEMP

: 17.75" L x 17.75" W x 7.25" H : 7.75" W x 0.75" H x 7.75" L : 4.18 lb

: 120V : 320 Rated (260 Del.) : 4W LED E26 Medium , 4W Total : (Included) : Y : 90 CRI