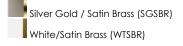

Job Type:\_

Comments:\_\_\_\_





## **PRODUCT DESCRIPTION**

Incurved metal petals of Storm Grey or White finish with Satin Brass caps make oversized biophilic light fixtures. Available as wall sconces or pendants, the various configurations provide playful forms both nostalgic or youthful. Pair with a white G25 lamp or reflector lamp to complete the look.



MEASUREMENTS

DIMENSION CANOPY HANGING WEIGHT

LAMPING INPUT VOLTAGE LUMENS BULB BULB INCLUDED DIMMABLE CRI

COLOR\_TEMP

: 17.75" L x 17.75" W x 7.25" H : 7.75" W x 0.75" H x 7.75" L : 4.18 lb

: 120V : 320 Rated (260 Del.) : 4W LED E26 Medium , 4W Total : (Included) : Y : 90 CRI

: 3000K

## FINISHES OPTION



MATERIAL Aluminum,Steel

**RATINGS** ULDry Location



## ADDITIONAL

SLOPE: RATED LIFE 25000 Hours OPERATING TEMPERATURE: -20°C (-4°F), 40°C (104°F)

Always consult a qualified electrician before installing any lighting product.



Job Name: Job Type: Quantity: Comments

Modifications or Customizations: Please email contract@studiomlighing.com Sample Request: Please email order@studiomlighint.com with subject line "Sample Order\_ [Project Name] / [Specifier/Designer]"

All samples are subject to Studio M approval and must show proof of project and/or explanation.