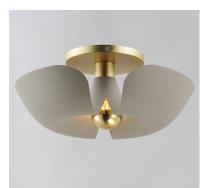

## **PRODUCT DESCRIPTION**

Incurved metal petals of Storm Grey or White finish with Satin Brass caps make oversized biophilic light fixtures. Available as wall sconces or pendants, the various configurations provide playful forms both nostalgic or youthful. Pair with a white G25 lamp or reflector lamp to complete the look.