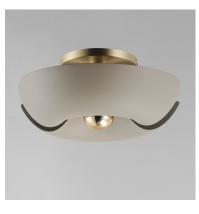

## **PRODUCT DESCRIPTION**

Incurved metal petals of Storm Grey or White finish with Satin Brass caps make oversized biophilic light fixtures. Available as wall sconces or pendants, the various configurations provide playful forms both nostalgic or youthful. Pair with a white G25 lamp or reflector lamp to complete the look.