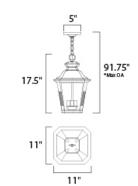

### **MEASUREMENTS**

: 11" L x 11" W x 17.5" H DIMENSION MAX OAH : 91.75" OAH CANOPY : 5" W x 1.25" H x 5" L HANGING WEIGHT : 7.7 lb