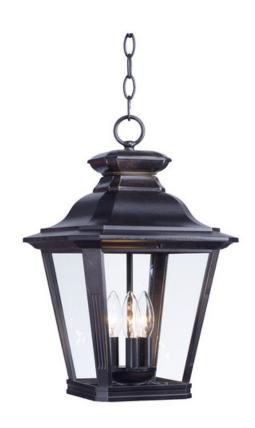

# PRODUCT DESCRIPTION

Knoxville is an updated take on the traditional lantern style. Finished in Bronze and with the option of Clear or Frosted glass, our Incandescent version is sure to wow.

## **FINISHES OPTION**

Bronze (BZ)

# **GLASS**

Clear CL