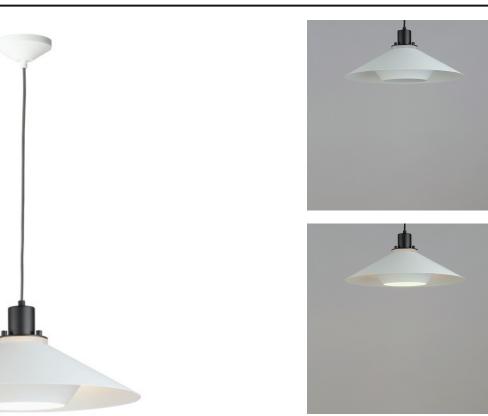

## **PRODUCT DESCRIPTION**

Influenced by early modern Scandinavian design, the Oslo pendants feature a light reveal above the shade as well as an inner shade that reduces glare and creates an interesting lighting effect. Finished in a combination of Matte White shades with Matte Black tops, this design coordinates with any color in a space. Available in 3 sizes, these pendants fit over various size counters as well as smaller dining areas.

## INPUT VOLTAGE BULB

BULB INCLUDED DIMMABLE : 18.75" W x 8.5" H : 134.5" OAH : 4.75" W x 1.65" H : 3.15 lb

: 120V

- : 60W Incandescent E26 Medium , 60W Total
- : (Not Included)
- : Y

MATERIAL Aluminum

RATINGS CETLUS