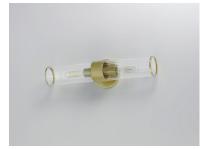

### **PRODUCT DESCRIPTION**

Simple, yet stylish, this minimal chandelier comes in your choice of Satin Brass or Matte Black bringing contemporary appeal. Clear Ribbed glass shades are fitted with rings in a coordinating color to complete the look.

#### **GLASS**

Clear Ribbed CR

#### MATERIAL Steel+Glass