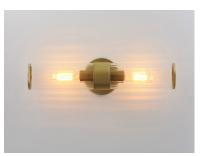

#### LAMPING

INPUT VOLTAGE : 120V

BULB : 60W Incandescent E26 Medium , 120W Total

BULB INCLUDED : (Not Included)

DIMMABLE : Y
LIGHTING\_DIRECTION : Omni

# ADDITIONAL

INSTALL UP/DOWN: Any SLOPE:
OPERATING TEMPERATURE:
-20°C (-4°F), 40°C (104°F)

Always consult a qualified electrician before installing any lighting product.

| J | ob Name:  | Job Type: |
|---|-----------|-----------|
|   | Quantity: | Comments  |