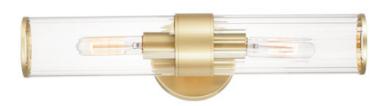

### **PRODUCT DESCRIPTION**

Simple, yet stylish, this minimal chandelier comes in your choice of Satin Brass or Matte Black bringing contemporary appeal. Clear Ribbed glass shades are fitted with rings in a coordinating color to complete the look.

#### **GLASS**

Clear Ribbed CR

#### MATERIAL Steel+Glass