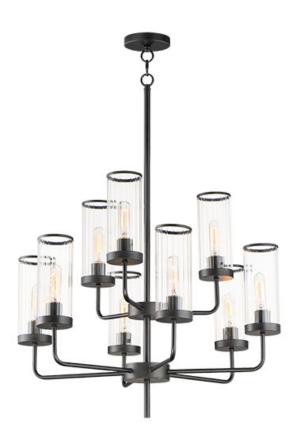

## **PRODUCT DESCRIPTION**

Simple, yet stylish, this minimal chandelier comes in your choice of Satin Brass or Matte Black bringing contemporary appeal. Clear Ribbed glass shades are fitted with rings in a coordinating color to complete the look.

## **MEASUREMENTS**

 DIMENSION
 : 28" W x 31" H

 MAX OAH
 : 58.5" OAH

 CANOPY
 : 5" W x 0.75" H

 HANGING WEIGHT
 : 14.44 lb

# GLASS

Clear Ribbed CR