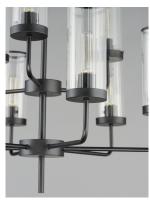

## **PRODUCT DESCRIPTION**

Simple, yet stylish, this minimal chandelier comes in your choice of Satin Brass or Matte Black bringing contemporary appeal. Clear Ribbed glass shades are fitted with rings in a coordinating color to complete the look.

## **MEASUREMENTS**

 DIMENSION
 : 28" W x 31" H

 MAX OAH
 : 58.5" OAH

 CANOPY
 : 5" W x 0.75" H

 HANGING WEIGHT
 : 14.44 lb

#### LAMPING

INPUT VOLTAGE : 120V

BULB : 60W Incandescent E26 Medium , 540W Total

BULB INCLUDED : (Not Included)

DIMMABLE : Y

## **FINISHES OPTION**



Black (BK)

Satin Brass (SBR)

# GLASS

Clear Ribbed CR

#### MATERIAL

Steel+Glass

## **RATINGS**

**ULDry Location** 



# **ADDITIONAL**

SLOPE: 90 OPERATING TEMPERATURE: -20°C (-4°F), 40°C (104°F)

Always consult a qualified electrician before installing any