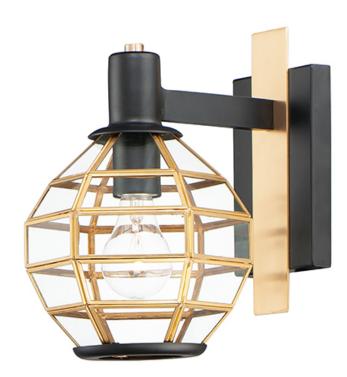

# PRODUCT DESCRIPTION

A return of Bound Glass lighting, Heirloom features a classic globe shape with rectilinear clear glass panels finished in two-tone Black and Burnished Brass. The wall mounts are made of brass and aluminum which makes them suitable for outdoors as well as indoors.

## **FINISHES OPTION**

Black / Burnished Brass (BKBUB)

## MATERIAL

Brass, Aluminum, Glass