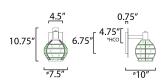

## **MEASUREMENTS**

DIMENSION : 7.5" L x 7.5" W x 10.75" H x 10" Ext BACK PLATE : 4.5" W x 6.75" H x 4.75" HCO HANGING WEIGHT : 3.1 lb