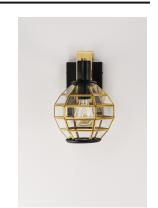

# PRODUCT DESCRIPTION

A return of Bound Glass lighting, Heirloom features a classic globe shape with rectilinear clear glass panels finished in two-tone Black and Burnished Brass. The wall mounts are made of brass and aluminum which makes them suitable for outdoors as well as indoors.

## **FINISHES OPTION**

Black / Burnished Brass (BKBUB)