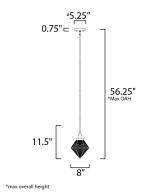

### **MEASUREMENTS**

DIMENSION : 8" L x 8" W x 11.5" H
MAX OAH : 56.25" OAH

CANOPY : 5.125" W x 0.75" H x 5.125" L HANGING WEIGHT : 3.53 lb

: 120V

LAMPING

INPUT VOLTAGE

BULB : 60W Incandescent E26 Medium, 60W Total