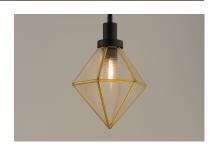

## **PRODUCT DESCRIPTION**

A diamond constructed of brass and aluminum, Adorn reimagines classic Bound Glass fixture by opting for a Black and Burnished Brass finish and distinct Ripple glass panels. The wall mounts are made of brass and aluminum which makes them suitable for outdoors as well as indoors.

# **FINISHES OPTION**

Black / Burnished Brass (BKBUB)

# MATERIAL

Brass, Glass, Steel