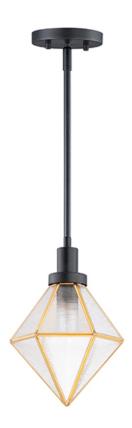

## **PRODUCT DESCRIPTION**

A diamond constructed of brass and aluminum, Adorn reimagines classic Bound Glass fixture by opting for a Black and Burnished Brass finish and distinct Ripple glass panels. The wall mounts are made of brass and aluminum which makes them suitable for outdoors as well as indoors.

# **FINISHES OPTION**

Black / Burnished Brass (BKBUB)

# MATERIAL

Brass, Glass, Steel