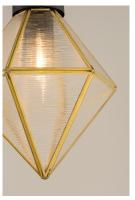

## **PRODUCT DESCRIPTION**

A diamond constructed of brass and aluminum, Adorn reimagines classic Bound Glass fixture by opting for a Black and Burnished Brass finish and distinct Ripple glass panels. The wall mounts are made of brass and aluminum which makes them suitable for outdoors as well as indoors.

# **FINISHES OPTION**

Black / Burnished Brass (BKBUB)

# MATERIAL

Brass, Glass, Steel