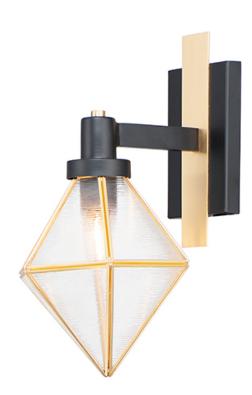

## PRODUCT DESCRIPTION

A diamond constructed of brass and aluminum, Adorn reimagines classic Bound Glass fixture by opting for a Black and Burnished Brass finish and distinct Ripple glass panels. The wall mounts are made of brass and aluminum which makes them suitable for outdoors as well as indoors.

## MATERIAL

Brass, Aluminum, Glass

### **FINISHES OPTION**

Black / Burnished Brass (BKBUB)