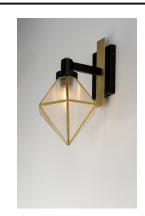

## PRODUCT DESCRIPTION

A diamond constructed of brass and aluminum, Adorn reimagines classic Bound Glass fixture by opting for a Black and Burnished Brass finish and distinct Ripple glass panels. The wall mounts are made of brass and aluminum which makes them suitable for outdoors as well as indoors.