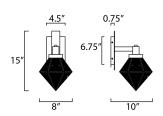

## MEASUREMENTS

DIMENSION BACK PLATE HANGING WEIGHT

#### LAMPING

INPUT VOLTAGE BULB

BULB INCLUDED DIMMABLE

LIGHTING\_DIRECTION

: 8" L x 8" W x 15" H x 10" Ext : 4.5" W x 6.75" H x 4.5" HCO

: 2.87 lb

: 120V

: 60W Incandescent E26 Medium , 60W Total

\*height from center of outlet to the top of the fixture