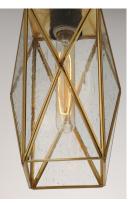

# PRODUCT DESCRIPTION

A tower constructed of triangles, Norfolk's tall scale revitalizes the disappearing art of Bound Glass. Clear Seedy glass makes reduces the need for maintenance, while the two tone Black and Burnished Brass creates a striking design element wherever the lighting is used. The wall mounts are made of brass and aluminum which makes them suitable for outdoors as well as indoors.

# FINISHES OPTION

Black / Burnished Brass (BKBUB)

## **GLASS**

Seedy CD

### MATERIAL

Brass, Glass, Steel