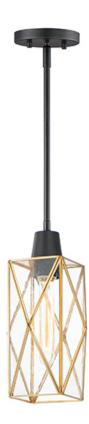

# PRODUCT DESCRIPTION

A tower constructed of triangles, Norfolk's tall scale revitalizes the disappearing art of Bound Glass. Clear Seedy glass makes reduces the need for maintenance, while the two tone Black and Burnished Brass creates a striking design element wherever the lighting is used. The wall mounts are made of brass and aluminum which makes them suitable for outdoors as well as indoors.

# FINISHES OPTION

Black / Burnished Brass (BKBUB)

## **GLASS**

Seedy CD

### MATERIAL

Brass, Glass, Steel