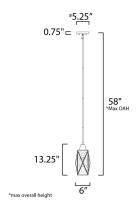

## **MEASUREMENTS**

DIMENSION : 6" L x 6" W x 13.25" H MAX OAH : 58" OAH CANOPY : 5.125" W x 0.75" H x 5.125" L HANGING WEIGHT : 4.19 lb

LAMPING INPUT VOLTAGE : 120V

: 60W Incandescent E26 Medium , 60W Total  $\mathsf{BULB}$ 