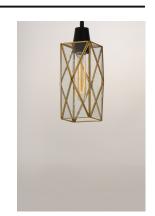

# PRODUCT DESCRIPTION

A tower constructed of triangles, Norfolk's tall scale revitalizes the disappearing art of Bound Glass. Clear Seedy glass makes reduces the need for maintenance, while the two tone Black and Burnished Brass creates a striking design element wherever the lighting is used. The wall mounts are made of brass and aluminum which makes them suitable for outdoors as well as indoors.

# FINISHES OPTION

Black / Burnished Brass (BKBUB)

## **GLASS**

Seedy CD

### MATERIAL

Brass, Glass, Steel