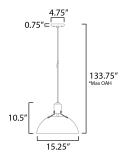

## **MEASUREMENTS**

 DIMENSION
 : 15.25" W x 10.5" H

 MAX OAH
 : 133.75" OAH

 CANOPY
 : 4.75" W x 0.75" H x

CANOPY : 4.75" W x 0.75" H x 4.75" L HANGING WEIGHT : 2.2 lb

LAMPING

INPUT VOLTAGE : 12

BULB : 60W Incandescent E26 Medium , 60W Total