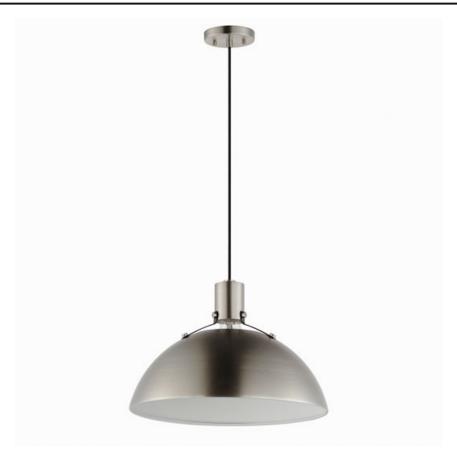

## **PRODUCT DESCRIPTION**

Sockets are suspended above a metal spun dome in your choice of Black or White with Gold accents or Satin Nickel with Black accents. A clean and simple approach to modern or transitional lighting, the opening allows light to shine through the opening atop while providing functional light below. This break in the two parts is supported with straps and decorative rivets in complimentary finishes for a subtlety tasteful two-tone finish. A coordinating pin-up wall sconce offers a bedside application to this design with integrated switch on its back plate and two feet of cord cover that can be removed and hardwired per your preference.

## **FINISHES OPTION**

Antique Brass / Black (ABBK)

Satin Nickel (SN)

■ White/Satin Brass (WTSBR)