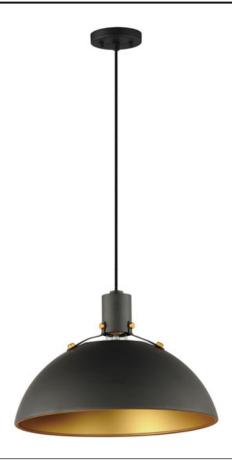

# PRODUCT DESCRIPTION

Sockets are suspended above a metal spun dome in your choice of Black or White with Gold accents or Satin Nickel with Black accents. A clean and simple approach to modern or transitional lighting, the opening allows light to shine through the opening atop while providing functional light below. This break in the two parts is supported with straps and decorative rivets in complimentary finishes for a subtlety tasteful two-tone finish. A coordinating pin-up wall sconce offers a bedside application to this design with integrated switch on its back plate and two feet of cord cover that can be removed and hardwired per your preference.

### **FINISHES OPTION**

Antique Brass / Black (ABBK)

Satin Nickel (SN)

White/Satin Brass (WTSBR)