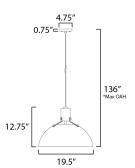

## **MEASUREMENTS**

 DIMENSION
 : 19.5" W x 12.75" H

 MAX OAH
 : 136" OAH

 CANOPY
 : 4.75" W x 0.75" H x

CANOPY : 4.75" W  $\times$  0.75" H  $\times$  4.75" L HANGING WEIGHT : 3.53 lb

ADING WEIGHT . O.

LAMPING