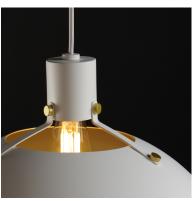

#### **LAMPING**

INPUT VOLTAGE · 120V

BULB : 60W Incandescent E26 Medium, 60W Total

**BULB INCLUDED** : (Not Included) DIMMABLE