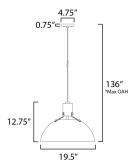

# **MEASUREMENTS**

DIMENSION : 19.5" L x 19.5" W x 12.75" H MAX OAH : 136" OAH HANGING WEIGHT : 3.53 lb