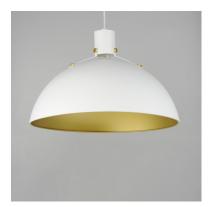

### PRODUCT DESCRIPTION

Sockets are suspended above a metal spun dome in your choice of Black or White with Gold accents or Satin Nickel with Black accents. A clean and simple approach to modern or transitional lighting, the opening allows light to shine through the opening atop while providing functional light below. This break in the two parts is supported with straps and decorative rivets in complimentary finishes for a subtlety tasteful two-tone finish. A coordinating pin-up wall sconce offers a bedside application to this design with integrated switch on its back plate and two feet of cord cover that can be removed and hardwired per your preference.

### FINISHES OPTION

Antique Brass / Black (ABBK)

Satin Nickel (SN)

White/Satin Brass (WTSBR)