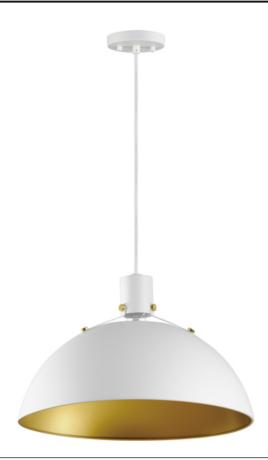

### PRODUCT DESCRIPTION

Sockets are suspended above a metal spun dome in your choice of Black or White with Gold accents or Satin Nickel with Black accents. A clean and simple approach to modern or transitional lighting, the opening allows light to shine through the opening atop while providing functional light below. This break in the two parts is supported with straps and decorative rivets in complimentary finishes for a subtlety tasteful two-tone finish. A coordinating pin-up wall sconce offers a bedside application to this design with integrated switch on its back plate and two feet of cord cover that can be removed and hardwired per your preference.

### FINISHES OPTION

Antique Brass / Black (ABBK)

Satin Nickel (SN)

White/Satin Brass (WTSBR)