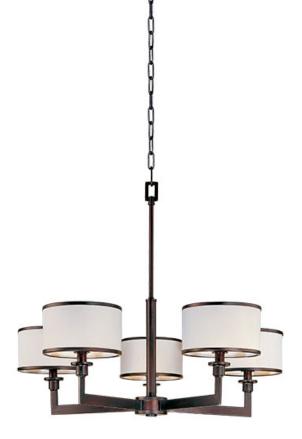

# **PRODUCT DESCRIPTION**

The Nexus collection is the true standard for contemporary lighting. The flat rectangular tube arm forms to a perfect angle and comes finished in choice of Satin Nickel or Oil Rubbed Bronze. The White fabric drum shade is trimmed with metal rings in matching finish for a clean, tailored look.