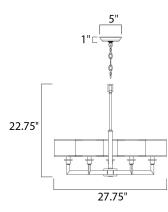

MEASUREMENTS

### DIMENSION MAX OAH CANOPY HANGING WEIGHT LAMPING

INPUT VOLTAGE BULB BULB INCLUDED DIMMABLE : 27.25" L x 27.75" W x 22.75" H : 58.75" OAH : 5.12" W x 1.13" H : 11.44 lb